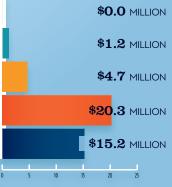

#### RECREATIONAL BOATING **INDUSTRY SALES IN CA-23**

|                               | 0        |
|-------------------------------|----------|
|                               | MILLIONS |
| Boat Building                 | \$0.0    |
| Motor / Engine Mfgr.          | \$1.2    |
| Accessory / Supplies Mfgr.    | \$4.7    |
| TOTAL MFGR. SALES             | > \$5.9  |
| Dealers / Wholesalers         | \$20.3   |
| Boat Services                 | \$15.2   |
| TOTAL RETAIL & SERVICES SALES | \$35.5   |
| BOAT BUILDING DLRS/WHOLI      | ESALERS  |