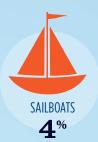

### RECREATIONAL BOATS IN CA-23

| TOTAL BOATS*        | <b>15,169</b> |
|---------------------|---------------|
| REGISTERED BOATS    | 15,169        |
| Power boats         | 11,322        |
| PWCs                | 3,208         |
| Sailboats           | 612           |
| Other Boats         | 27            |
| HOUSEHOLDS PER BOAT | 15.5          |