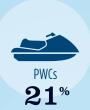

### RECREATIONAL BOATS IN CA-23

| TOTAL BOATS*        | <b>15,169</b> |
|---------------------|---------------|
| REGISTERED BOATS    | 15,169        |
| Power boats         | 11,322        |
| PWCs                | 3,208         |
| Sailboats           | 612           |
| Other Boats         | 27            |
| HOUSEHOLDS PER BOAT | 15.5          |