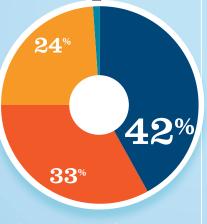

#### RECREATIONAL BOATING **CREATES JOBS IN CA-23**

| TOTAL BOATING JOBS         | 125 |
|----------------------------|-----|
| Boat Building              | -   |
| Motor / Engine Mfgr.       | 2   |
| Accessory / Supplies Mfgr. | 30  |
| Dealers / Wholesalers      | 41  |
| Boat Services              | 52  |