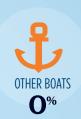

### RECREATIONAL BOATS IN CA-23

| TOTAL BOATS*        | <b>15,169</b> |
|---------------------|---------------|
| REGISTERED BOATS    | 15,169        |
| Power boats         | 11,322        |
| PWCs                | 3,208         |
| Sailboats           | 612           |
| Other Boats         | 27            |
| HOUSEHOLDS PER BOAT | 15.5          |